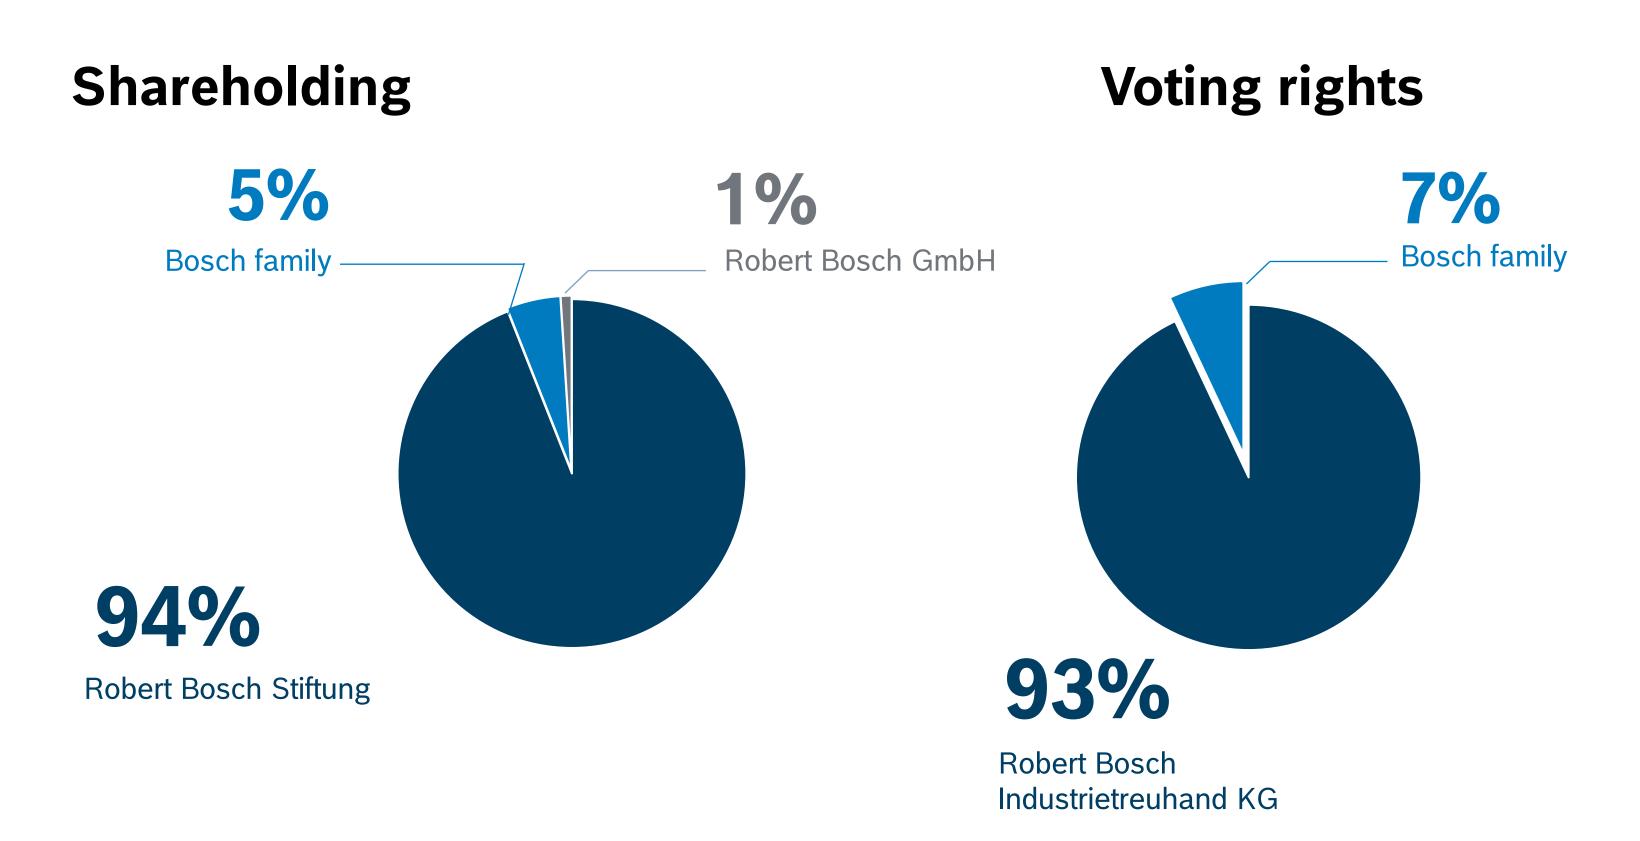

### Bosch Group Overview



Year of establishment 1886

468 locations worldwide

421K

Bosch associates around the world

**Since 2020** 

**Bosch locations** worldwide has become carbon neutral Sales revenue (Euro)

88.2bn in 2022 +12%

#### Four business sectors



**Mobility Solutions** 



**Consumer Goods** 



**Energy & Building Technology** 



**Industrial Technology** 

#### **Share of sales**

60%

24%

8%

8%





Bosch Group Heavy upfront investment





€7.2bn €4.9bn

R&D spending

Capital expenditure





# Bosch Group Ownership structure







# Invented for life

We spark enthusiasm, enhance the quality of people's lives with our products and solutions.





**Mobility Solutions** 

**Energy & Building Technology** 

Consumer Goods

**Industrial Technology** 















Use of products sold



-15% by 2030













# Bosch Taiwan Overview



Year of establishment 1990

540

Bosch associates make 'Invented for life" solutions possible

**3** subsidiaries

4 R&D centers

21% associates working in research and development



Sales revenue (NTD)

33.9bn in 2022 +24%

Double-digit growth in six consecutive years

#### **Locations in Taiwan**

**Taipei** (corporate headquarters)

Taichung Kaohsiung Taoyuan

#### **AP functional offices in Taiwan**

- Bosch eBike Systems Asia Pacific
- **Bosch Security Engineering Center