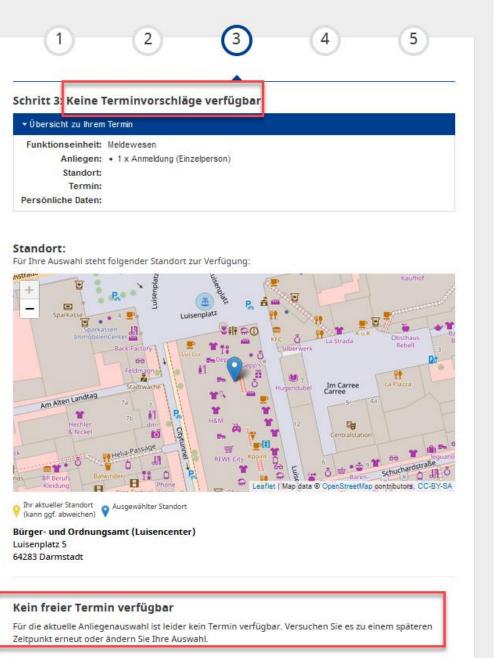

If no appointments are available ("Keine Terminvorschläge verfügbar" please keep trying it between 6 and 8 a.m. in the morning and/ or on the next day.

TU DARMSTADT INTERNATIONAL STUDENT SERVICES

TU DARMSTADT