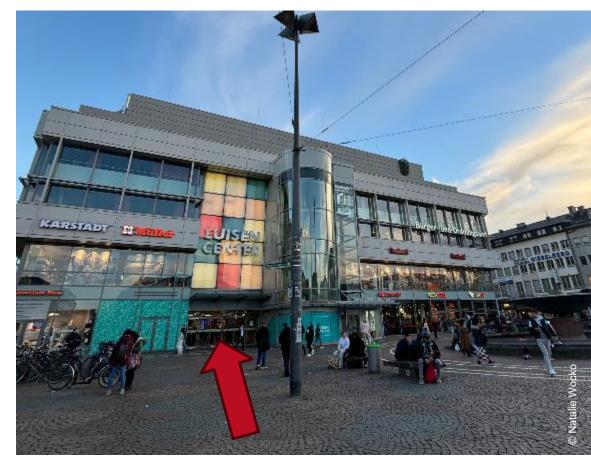

The local office in Darmstadt is the *Einwohnermeldeamt, Luisenplatz 5 64283 Darmstadt*. Enter the Luisencenter and take the escalator to the 2. OG.

If you live outside of Darmstadt, please locate your local registration office online. If you live in Darmstadt-Dieburg, for example, you need to register your address there.