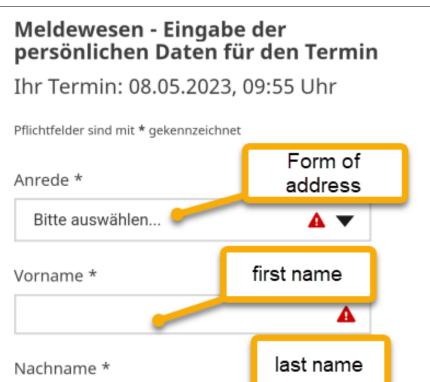

#### Standort:

Bürger- und Ordnungsamt (Luisencenter), Luisenplatz 5, 64283 Darmstadt

Termin:

08.05.2023, 09:55 Uhr

Persönliche Daten:

Meldewesen - Eingabe der persönlichen Daten für den Termin

Ihr Termin: 08.05.2023, 09:55 Uhr

### OUTCOME 2 APPOINTMENTS AVAILABLE

After choosing a time you have to fill in your details.

A

e-mail address

A

repeat e-mail

address

phone number