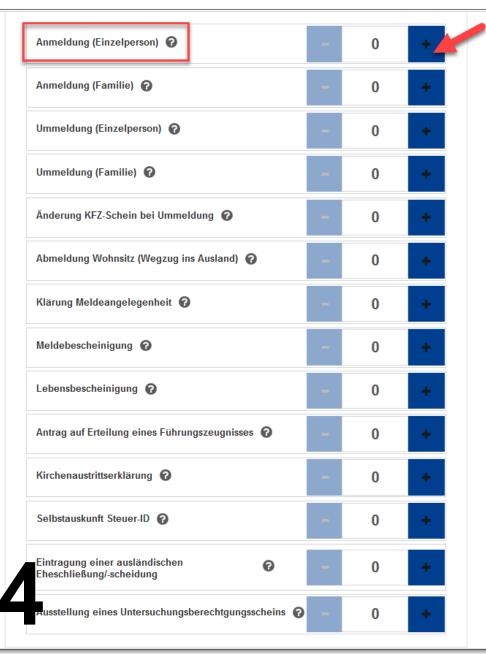

|   | ▼ Meldewesen             |   |   |   |                           |
|---|--------------------------|---|---|---|---------------------------|
|   | Anmeldung (Einzelperson) | - | 1 | + | TECHNISCHE<br>UNIVERSITÄT |
| _ | Annoldung (Familio)      |   | ^ |   | DARMSTADT                 |

### CLICK ON THE PLUS NEXT TO "ANMELDUNG (EINZELPERSON)"

- Anmeldung (Einzelperson) = Registration (Single Person)
- Ummeldung = Re-Registration, book this appointment only if you have previously registered an address in Germany/moved from another <u>German</u> city to Darmstadt