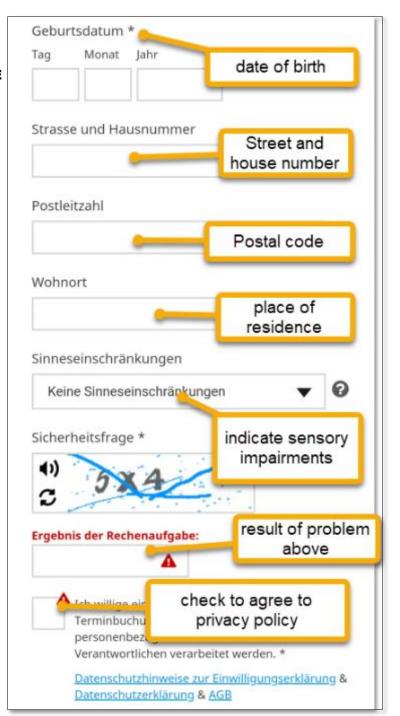

A

A

0

E-Mail \*

E-Mail - Wiederholung \*

Telefonnummer \*

Fill in all your details, indicate if you have an impairment ("Keine Sinneseinschränkung" means "no impairments"), fill in the result of the math problem and tick the privacy policy.